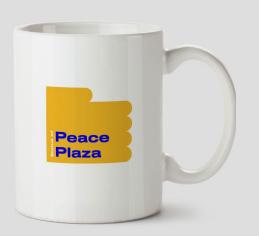

## [Hand]

An abstracted, outstretched hand offers reconciliation, cooperation and suggests peaceful coexistence