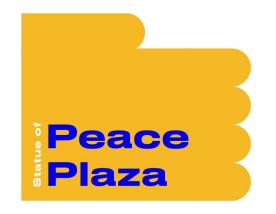

# [monogram]

Multiple Ps mingle to represent Plaza, Peace, and Philadelphia. The idea of a monogram is an inheritance, as we are connected with the generations before us.