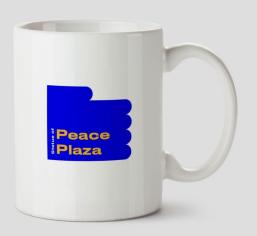

## [Hand]

An abstracted, outstretched hand offers reconciliation, cooperation and suggests peaceful coexistence