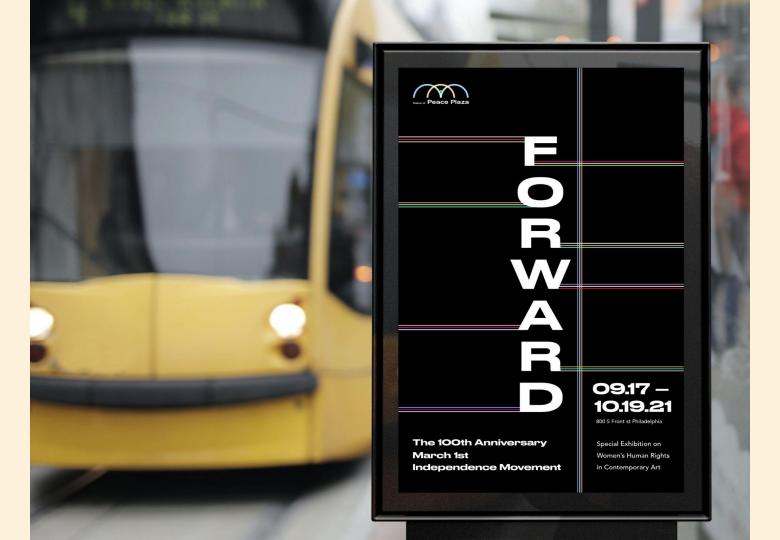

# [Blackslash]

This type-forward concept has a contemporary vibe but leans back, remembering history. Bright colors make it feel hopeful and fresh.