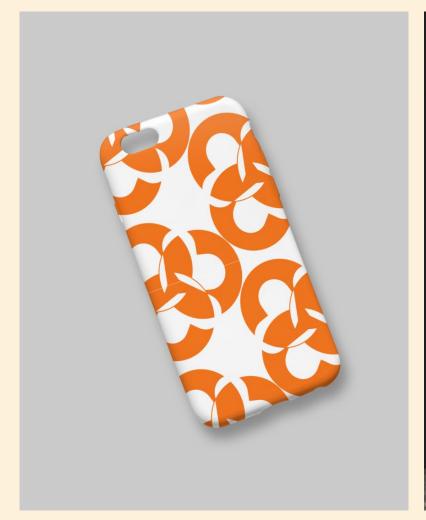

## [Camellia]

Multiple circles connect into an abstracted camellia to express unity, support, invitation and community.

Concept 6