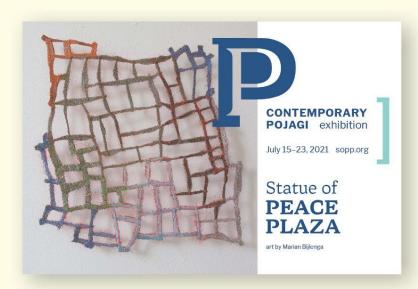

# [monogram]

Multiple Ps mingle to represent Plaza, Peace, and Philadelphia. The idea of a monogram is an inheritance, as we are connected with the generations before us.

#### **FILLIPINO FOOD FESTIVAL**

July 15–23, 2021 · Queen Village sopp.org

Odi qui unturis et fuga. Illessi mpelit alique laborec aboriat quatis am que sin eturerum

Statue of **PEACE PLAZA** 