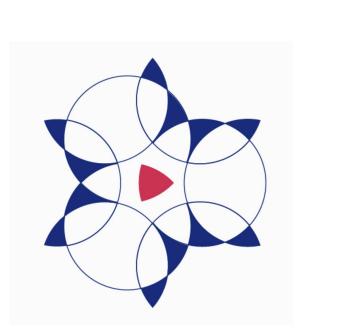

## [Camellia]

Multiple circles connect into an abstracted camellia to express unity, support, invitation and community.

Concept 6