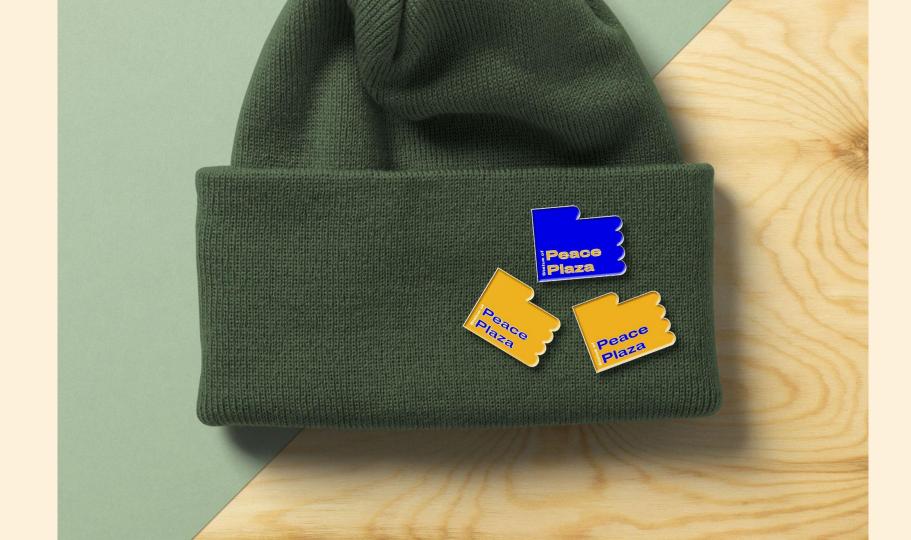

## [Hand]

An abstracted, outstretched hand offers reconciliation, cooperation and suggests peaceful coexistence