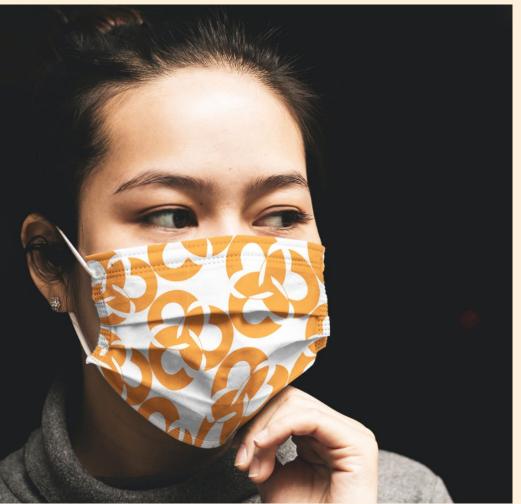

## [Camellia]

Multiple circles connect into an abstracted camellia to express unity, support, invitation and community.

Concept 6