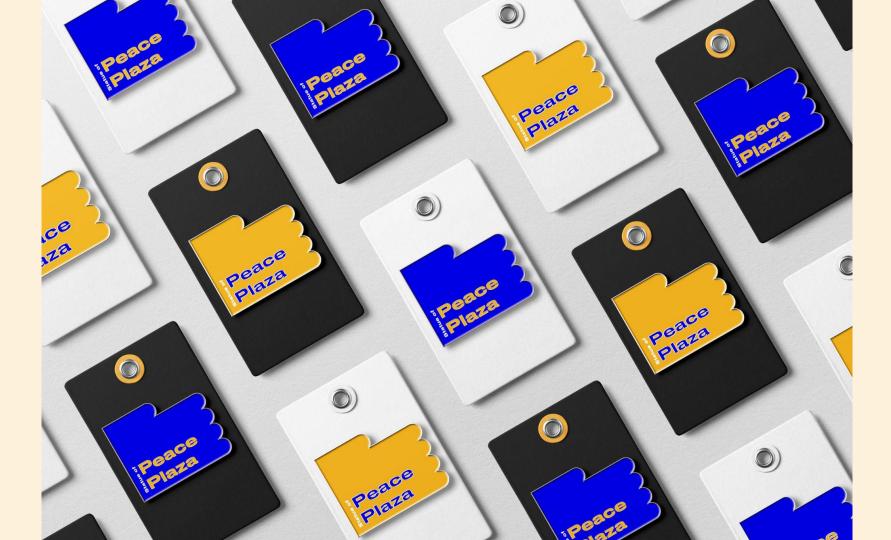

# [monogram]

Multiple Ps mingle to represent Plaza, Peace, and Philadelphia. The idea of a monogram is an inheritance, as we are connected with the generations before us.