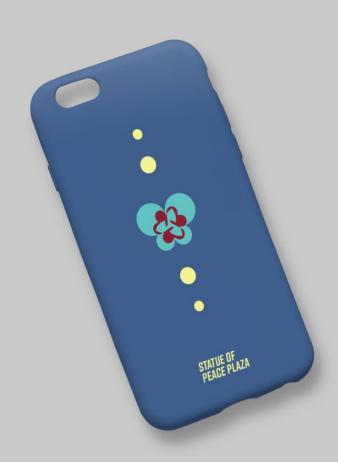

#### [ Love-Centered Butterfly ]

Hearts united together to form a camellia on top of a butterfly show love, unity, freedom and strength.

Cool color palette is soothing and reminiscent of healing.

#### [ Love in Flower ]

Inspired by the camellia shape, the logo was refined to combine the heart shape of the 'centering love' to convey the meaning of strong and solid love.