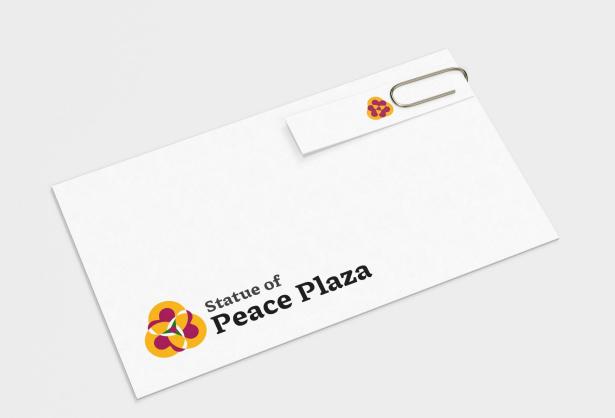

#### [Camellia]

Inspired by the camellia shape, the logo was refined to combine the heart shape of the 'centering love' to convey the meaning of strong and solid love.

**COLOR + TYPE REFINEMENT** 

[ Camellia ]