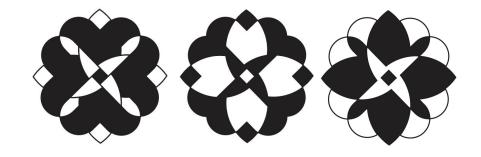

#### [ Butterfly Heart ]

This logo simplifies butterfly wings and a heart, representing community, love and peace. The color palette is warm and welcoming, but also calming with less vibrant colors.

#### [ Love in Flower ]

Inspired by the camellia shape, the logo was refined to combine the heart shape of the 'centering love' to convey the meaning of strong and solid love.

#### [Cross heart]

As the heart shapes of different sizes overlap each other to create another color, it conveys the meaning of continuing to create a good mind by interacting with each other.

#### [ Love-Centered Unity ]

United hearts form a camellia to show love, unity, freedom and strength. Butterfly shape is implied, but not literal. Cool color palette is soothing and reminiscent of healing.

#### [Camellia]

Inspired by the camellia shape, the logo was refined to combine the heart shape of the 'centering love' to convey the meaning of strong and solid love.

**COLOR + TYPE REFINEMENT** 

[ Camellia ]