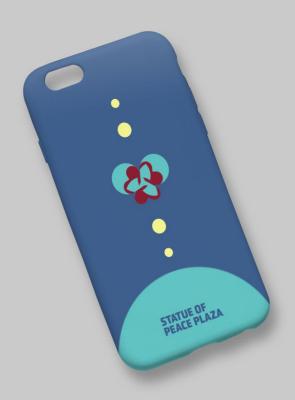

#### [ Love-Centered Unity ]

United hearts form a camellia to show love, unity, freedom and strength. Butterfly shape is implied, but not literal. Cool color palette is soothing and reminiscent of healing.