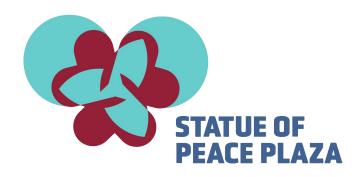

#### [ Love-Centered Unity ]

United hearts form a camellia to show love, unity, freedom and strength. Butterfly shape is implied, but not literal. Cool color palette is soothing and reminiscent of healing.

Statue of Peace Plaza

Statue of Peace Plaza

**REVISION 2** 